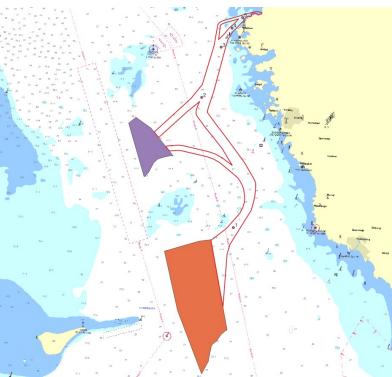

### Notice to Mariners Geophysical survey, Galatea-Galene, Kattegatt area

| VESSEL:          | M/V NORTHERN WIND, M/V NORTHERN STAR (SHALLOWEST PARTS)                                                                        |
|------------------|--------------------------------------------------------------------------------------------------------------------------------|
| MANEUVERABILITY: | LIMITED MANEUVERABILITY                                                                                                        |
| EQUIPMENT:       | MULTIBEAM (HULL MOUNTED), SOUND VELOCITY PROFILER (TOWED)<br>(WITH THE OPTION OF ALSO USING SUB-BOTTOM PROFILER (HULL MOUNTED) |
| TIME:            | 15 <sup>TH</sup> OF SEPTEMBER TO 10 <sup>TH</sup> OF NOVEMBER – 2022                                                           |
| AIM:             | HYDROGRAPHIC CONDITIONS FOR A POTENTIAL FUTURE WIND FARM                                                                       |