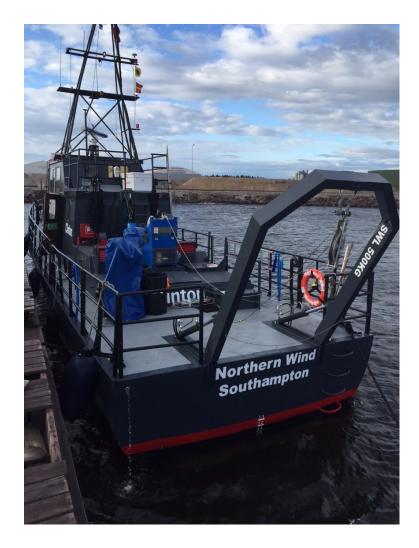

#### **MV Northern Wind**

Calls sign: 2IOX2 Bridge: +46 8 558 030 39 Email: master-nw@clinton.se