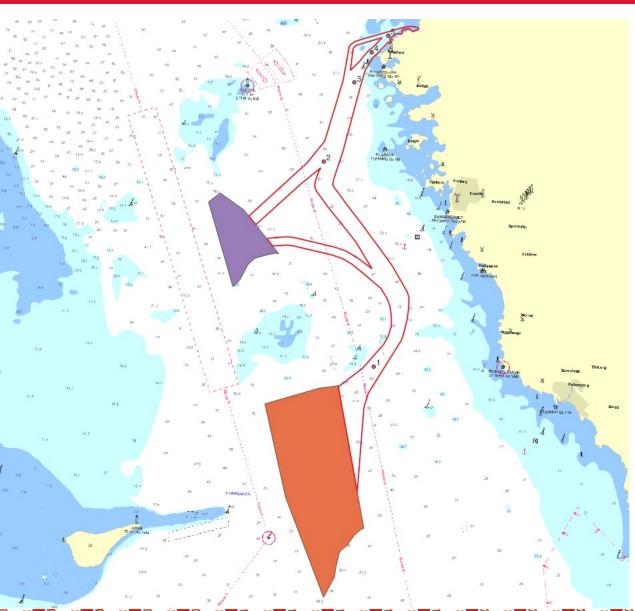

### Notice to Mariners Geophysical survey, Galatea-Galene, Kattegatt area

| VESSEL:          | M/V NORTHERN WIND, M/V NORTHERN STAR (SHALLOWEST PARTS)                                                                        |
|------------------|--------------------------------------------------------------------------------------------------------------------------------|
| MANEUVERABILITY: | LIMITED MANEUVERABILITY                                                                                                        |
| EQUIPMENT:       | MULTIBEAM (HULL MOUNTED), SOUND VELOCITY PROFILER (TOWED)<br>(WITH THE OPTION OF ALSO USING SUB-BOTTOM PROFILER (HULL MOUNTED) |
| TIME:            | 15 <sup>TH</sup> OF SEPTEMBER TO 10 <sup>TH</sup> OF NOVEMBER – 2022                                                           |
| AIM:             | HYDROGRAPHIC CONDITIONS FOR A POTENTIAL FUTURE WIND FARM                                                                       |